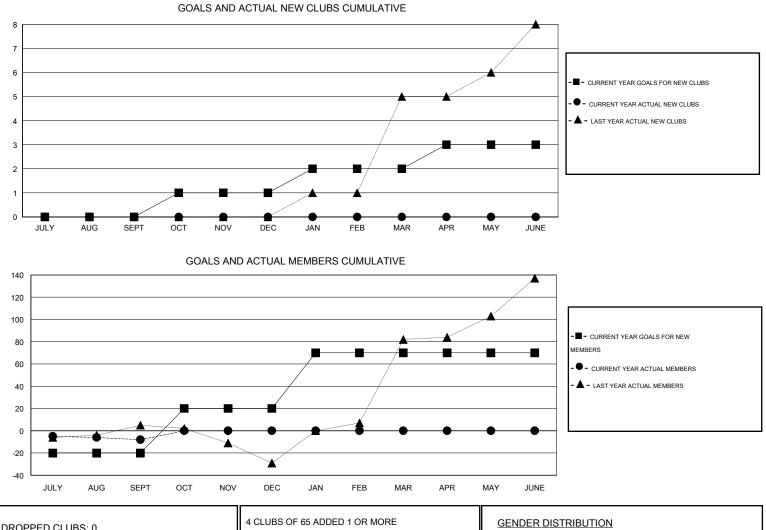

## GMT: MIKLOS HORVATH

|                       |                  | Clubs     |                  |                  | Members               |                    |                                     |                    |                  |
|-----------------------|------------------|-----------|------------------|------------------|-----------------------|--------------------|-------------------------------------|--------------------|------------------|
| RESULTS FOR 2016-2017 |                  |           |                  |                  | RESULTS FOR 2016-2017 |                    |                                     |                    |                  |
| QUARTER               | NEW CLUB<br>GOAL | NEW CLUBS | DROPPED<br>CLUBS | NET<br>GAIN/LOSS | QUARTER               | NEW MEMBER<br>GOAL | CHARTER AND<br>NEW MEMBERS<br>ADDED | DROPPED<br>MEMBERS | NET<br>GAIN/LOSS |
| JULY/AUG/SEPT         | 0                | 0         | 0                | 0                | JULY/AUG/SEPT         | -20                | 13                                  | 21                 | -8               |
| OCT/NOV/DEC           | 1                | 0         | 0                | 0                | OCT/NOV/DEC           | 40                 | 0                                   | 0                  | 0                |
| JAN/FEB/MAR           | 1                | 0         | 0                | 0                | JAN/FEB/MAR           | 50                 | 0                                   | 0                  | 0                |
| APR/MAY/JUNE          | 1                | 0         | 0                | 0                | APR/MAY/JUNE          | 0                  | 0                                   | 0                  | 0                |